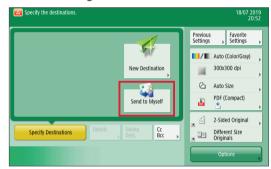

#### Press the **Send to myself** button.

Load the documents you wish to scan and press the **green start button**.