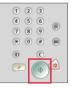

## REMEMBER

**STAY LOGGED IN** while the device is processing your job.

Load the documents you wish to copy. Use the **number buttons** to select the **quantity** you require and press the **green start button**.