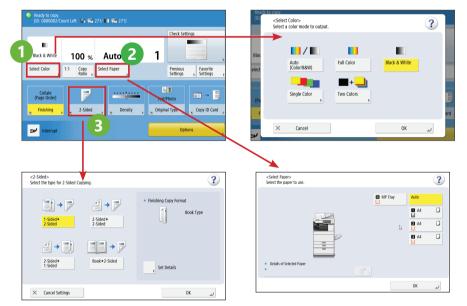

# **ΤΟ COPY**

You will be logged into the **Home Screen** where you can select **Copy**.

- Select your Print Requirement:
  Black or Colour
- Select your Paper Requirement: Paper tray/size.
- Select type of 2-sided copying

## REMEMBER

**STAY LOGGED IN** while the device is processing your job.

Load the documents you wish to copy. Use the **number buttons** to select the **quantity** you require and press the **green start button**.