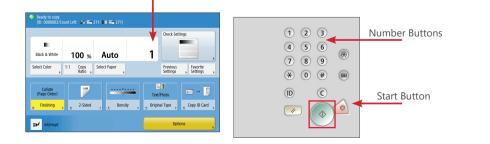

# **ΤΟ COPY**

You will be logged into the **Home Screen** where you can select **Copy**.

- Select your Print Requirement:
  Black or Colour
- Select your Paper Requirement: Paper tray/size.
- Select type of 2-sided copying

## REMEMBER

**STAY LOGGED IN** while the device is processing your job.

Load the documents you wish to copy. Use the **number buttons** to select the **quantity** you require and press the **green start button**.