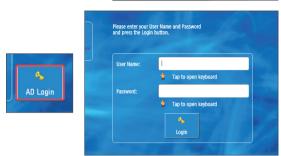

Tap your student card on the Card Reader to login

If you have forgotten your student card you can use the **AD Login** button to enter your student username and password.