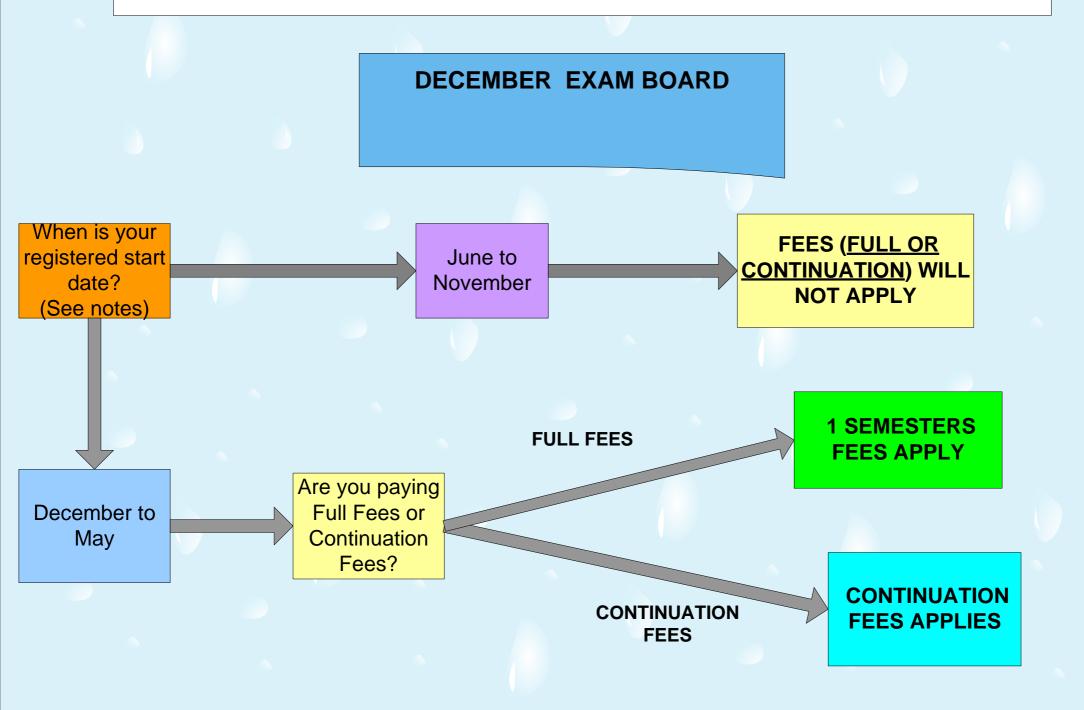

## **Notes**

This flowchart only applies to **PhD students** after completion of their **3<sup>rd</sup> Year** and **Masters** students after completion of 1<sup>ST</sup> **Year**.

A six month grace period is allowed for students to write up their thesis. During this time fees will not be charged. This six month credit is retrospectively applied once submission is made to an Exam Board.

If you are unsure of your registered start date, contact Academic Registry.

A Leave of Absence will affect your <u>actual</u> start date – Contact the Fees Office for more information.