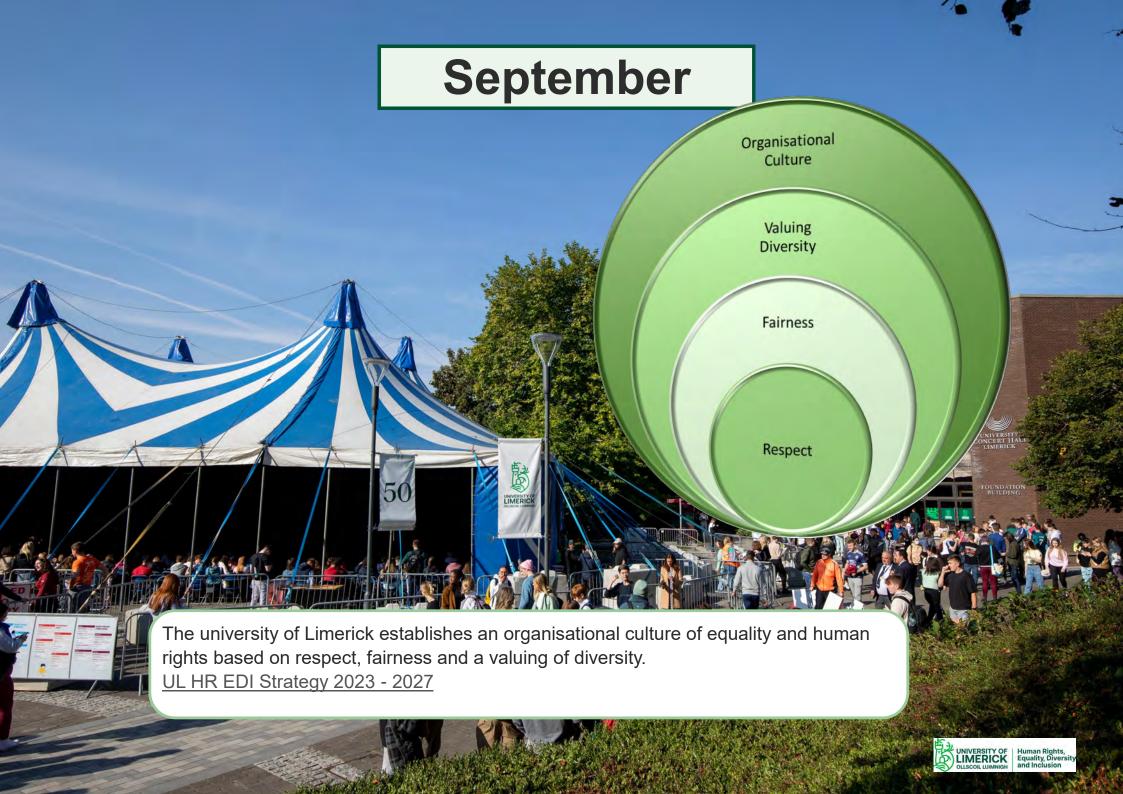

# UL is a multicultural and inclusive community, fully embracing diversity.

We, at the Office of Human Rights, Equality, Diversity & Inclusion at the University of Limerick (UL), collaborate with our colleagues and students from diverse backgrounds to improve equity and inclusivity within UL and beyond.