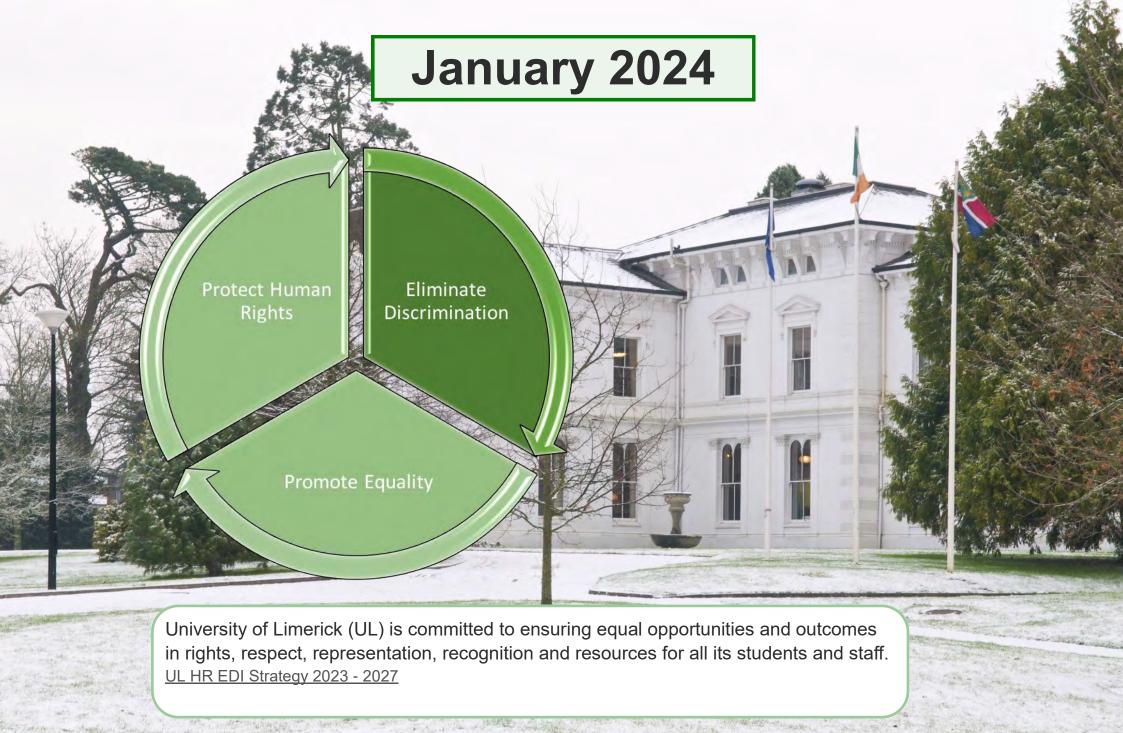

# January 2024

| Mon                   | Tue | Wed                                     | Thu                       | Fri | Sat                             | Sun                                  |
|-----------------------|-----|-----------------------------------------|---------------------------|-----|---------------------------------|--------------------------------------|
| 1<br>New Year's Day   | 2   |                                         | 4<br>World Braille<br>Day | 5   | 6<br>Epiphany                   | 7<br>Orthodox<br>Christmas Day       |
| 8                     | 9   | 10                                      | 11                        | 12  | 13                              | 14 Orthodox<br>Christmas New<br>Year |
| 15<br>Makar Sankranti | 16  | 17                                      | 18                        | 19  | 20                              | 21<br>World<br>Religion Day          |
| 22                    | 23  | 24<br>International Day<br>of Education | 25                        | 26  | 27<br>Holocaust<br>Memorial Day | 28                                   |
| 29                    | 30  | 31                                      |                           |     |                                 |                                      |